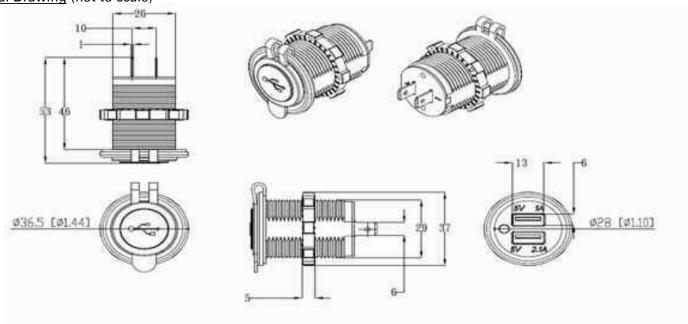

## Technical Drawing (not to scale)

## **Specification**

Voltage
Output
Material:
Colour
Certificate
Mating Cycle
Dimensions

12/24 Volts DC 5V - 3.1A DC (1 x 2.1A & 1 x 1.0A) ABS Plastic Black n/a 3000 Approx. Please see above

The information contained in this document is correct to the best of our knowledge at the time of printing. However, specifications may change at any time without notice.