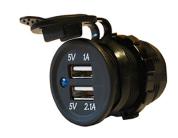

## **Technical Information Sheet**

Part No. 0-601-08

**USB Port Socket** 

Durite's USB Port Socket. Black. 12/24 Volt. Output 5V, 1  $\times$  2.1A & 1  $\times$  1.0A = 3.1A DC Total. Supplied with standard nut.

## **Specification**

Voltage
Output
Material:
Colour
Certificate
Mating Cycle
Dimensions

12/24 Volts DC 5V - 3.1A DC (1 x 2.1A & 1 x 1.0A) ABS Plastic Black n/a 3000 Approx. Please see above

The information contained in this document is correct to the best of our knowledge at the time of printing. However, specifications may change at any time without notice.